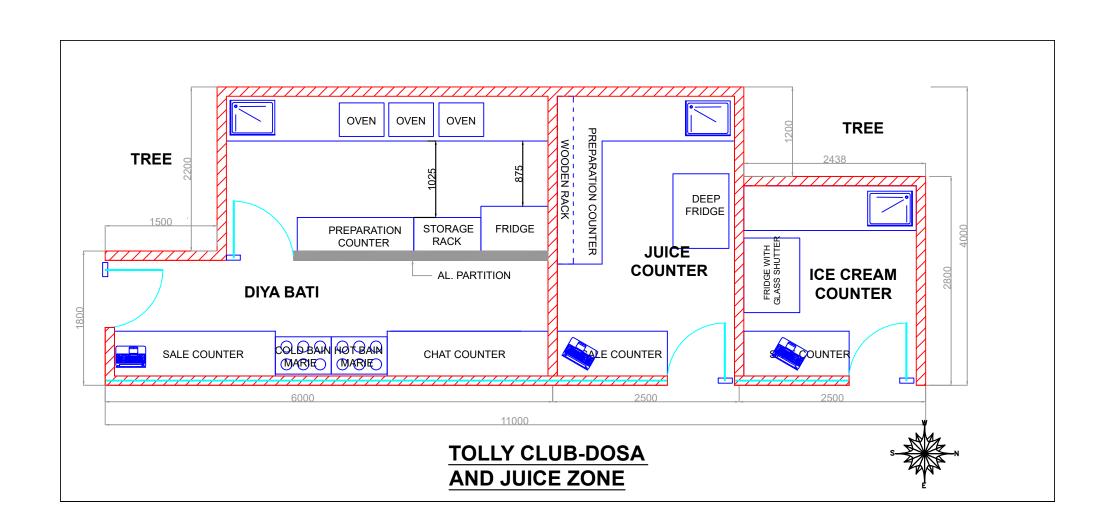

Name of the work: Renovation and Up-gradation of South Indian and Juice Counter near entrance part of Main Lawn of Tolly gunge Club as per attached layout plan.

| Sl no. | Description of work                                                                                                                                                                                                                                                                                                                                           | Unit | Qty  | Rate in figure in Rs. | Rate in words | Total Amount in Rs. | Remarks |
|--------|---------------------------------------------------------------------------------------------------------------------------------------------------------------------------------------------------------------------------------------------------------------------------------------------------------------------------------------------------------------|------|------|-----------------------|---------------|---------------------|---------|
| 1      | Taking out old damage M S structure along with partitions of Juice and Dosa counter including all types of metal sheet, false ceiling,roof sheet, brick wall,granite counter etc including removing and stacking the same as directed. Stacking the dismantable materials upto 150 m from work site.                                                          | sft  | 400  |                       |               |                     |         |
| 2      | Earth work in excavation for foundation trenches upto 750mm level from Ground level.                                                                                                                                                                                                                                                                          | Cft  | 850  |                       |               |                     |         |
| 3      | Single layer brick flat soling with sand after the dressing of the existing floor soil.                                                                                                                                                                                                                                                                       | Sqft | 410  |                       |               |                     |         |
| 4      | Providing and laying of 50mm thick PCC over the soling with 1:3:6 cement sand and stone chips ration maintain the line level.                                                                                                                                                                                                                                 | Sqft | 410  |                       |               |                     |         |
| 5      | One or more brick (1st class) thick wall infoundation and plinth with cement moratr 1:5 (1 cement: 5 sand)                                                                                                                                                                                                                                                    | Cft  | 200  |                       |               |                     |         |
| 6      | 125mm thick brick(1st class) wall in superstructure with cement mortar 1:5                                                                                                                                                                                                                                                                                    | Sqft | 900  |                       |               |                     |         |
| 7      | 250 x250 brick (1st class) column in superstructure with cement mortar 1:5.                                                                                                                                                                                                                                                                                   | Cft  | 100  |                       |               |                     |         |
| 8      | RCC 1:1.5:3 Lintel with 12mm (4nos) & 8mm dia. Stirrup @15 c/c TMT bar over brick wall at an height 7 feet shuttering complete. TMT bars will be Tata or Sail make.                                                                                                                                                                                           | Rft  | 125  |                       |               |                     |         |
| 9      | Providing and applying of sand cement plaster with 1:5 cement sand ratio on the chemical applied area of 15mm average thickness to match the same level of the existing plastered surface and keeping 2mm drop for putty application.                                                                                                                         | sft  | 1800 |                       |               |                     |         |
| 10     | Fabrication, erection MS hollow frame structure for ranigunge tiles laying with necessary welding complete. Used Tata/Sail make Hollow MS section.                                                                                                                                                                                                            | Kg   | 1200 |                       |               |                     |         |
| 11     | Providing and laying clay Ranigunge roof tiles (1st class) and ridge tiles to roof surface with necessary fittings complete.                                                                                                                                                                                                                                  | Sqft | 600  |                       |               |                     |         |
| 12     | Providing and laying 10mm thick cement fibre board of Averest make with<br>necessary fitting and joint filling with approved joint filling materials below                                                                                                                                                                                                    | Sqft | 600  |                       |               |                     |         |
| 13     | Providing and laying of 20mm thick Kota stone on the floor with 1:5 cement sand mortar including polishing all complete.                                                                                                                                                                                                                                      | Sqft | 500  |                       |               |                     |         |
| 14     | Wall tiles- providing ,fitting and fixing of wall tiles of Kajaria, Nitco, Jonshon make with 1:5 cement sand mortar or tiles fixing chemical.                                                                                                                                                                                                                 |      |      |                       |               |                     |         |
| a      | Tiles kor kitchen wall : ( Basic price : Rs. 45/- per sft)                                                                                                                                                                                                                                                                                                    | Sqft | 300  |                       |               |                     |         |
| ь      | Other than kitchen area: ( Basic price : 60/- per sft)                                                                                                                                                                                                                                                                                                        | Sqft | 800  |                       |               |                     |         |
| 15     | Providing and fixing of 50mm thick Aluminium partition with 5mm glass at top and ACP board on bottom at kitchen area.                                                                                                                                                                                                                                         | Sqft | 110  |                       |               |                     |         |
| 16     | Glass door- 12mm thick toughened glass door with floor spring and<br>necessary hardware and fittings of Hardwyn make. (Size: 3' x 7')                                                                                                                                                                                                                         | Nos  | 4    |                       |               |                     |         |
| 17     | False ceiling work with GI frame structure and 12mm thick POP board will be hanged from the metal framed structure all complete with taping and                                                                                                                                                                                                               | Sqft | 415  |                       |               |                     |         |
| 18     | Providing and applying of 2-3mm thick exterior grade dust putty<br>Berger/Dulux/Asian paint make over the new plastered area.                                                                                                                                                                                                                                 | sft  | 1500 |                       |               |                     |         |
| 19     | Providing and applying of 2 coats of primer and 2 coats of exterior paint of Berger/Dulux/Asian paint make after the application of acrylic putty on all                                                                                                                                                                                                      | sft  | 1700 |                       |               |                     |         |
| 20     | Providing and laying of 15mm thick granite counter with 20mm granite of basic price Rs. 180 per sft with karappa black stone with metal section for the                                                                                                                                                                                                       | Sqft | 130  |                       |               |                     |         |
| 20     | Glass door- 12mm thick toughened glass door with necessary hardware and fittings of Hardwyn make.                                                                                                                                                                                                                                                             | Nos  | 4    |                       |               |                     |         |
| 21     | Glass partition- providing and fixing glass partition on the wall after 900mm with cut out for sale purpose of 12mm thick toughened glass to be fixed with                                                                                                                                                                                                    | Nos  | 150  |                       |               |                     |         |
| 22     | False ceiling work with GI frame structure and 12mm thick Indian Gypsum<br>board will be hanged from the metal framed structure all complete with taping<br>and jointing.                                                                                                                                                                                     | Sqft | 415  |                       |               |                     |         |
| 23     | Internal plumbing work for the water supply and drainage line for sinks as per the direction of project in charge with UPVC pipe and sockets. The rate including 3 Nos 22"x20" SS Sink and Sink Cock all complte with angular stop cock and valves. Sink makes: Nirala, Pipe: Supreme make, Plumbing fittings: Jaquor make.  Total Amount (Excluding GST) Rs. | LS   | 1    |                       |               |                     |         |